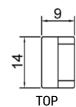

## **SLA | READY TO START**

# REF BB7C-A





#### **TECHNOLOGY**

- Designed according to AGM technology (Absorbed acid)
- VRLA battery type
- Activated and pre-charged batteries
- Homologated by OEM

#### **FEATURES**

- AGM construction (Absorbed Glass Material)
- VRLA battery (Valve Regulated Lead Acid)
- Factory activated
- Environmentally friendly, spillproof design
- Multi-positional fitment
- Absolutely Maintenance free
- Sealed, no gas emission through venting hole (under normal operation)
- · Ready & Easy to use
- · No acid handling Very safe
- · Increased power & Extended life
- Extreme vibration resistance

#### **DIMENSIONS**

Length (A):
Width (B):
Container height:
Total height (C):

89±2mm (3.50 in) 114±2mm (4.49 in) 114±2mm (4.49 in)

129±2mm (5.08 in)



#### TERMINALS







#### UPGRADE FOR

WEIGHT

Battery (with acid):

Approx 2.89kg (6.37 lbs)

#### MOUNTING ANGLE