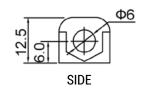

*SLA | READY TO START**

# REF BB7C-A





#### **TECHNOLOGY**

- Designed according to AGM technology (Absorbed acid)
- VRLA battery type
- Activated and pre-charged batteries
- Homologated by OEM

#### **FEATURES**

- AGM construction (Absorbed Glass Material)
- VRLA battery (Valve Regulated Lead Acid)
- Factory activated
- Environmentally friendly, spillproof design
- Multi-positional fitment
- Absolutely Maintenance free
- Sealed, no gas emission through venting hole (under normal operation)
- · Ready & Easy to use
- · No acid handling Very safe
- · Increased power & Extended life
- Extreme vibration resistance

#### **DIMENSIONS**

Length (A):
Width (B):
Container height:
Total height (C):

89±2mm (3.50 in) 114±2mm (4.49 in) 114±2mm (4.49 in)

129±2mm (5.08 in)



#### TERMINALS







#### UPGRADE FOR

WEIGHT

Battery (with acid):

Approx 2.89kg (6.37 lbs)

#### MOUNTING ANGLE