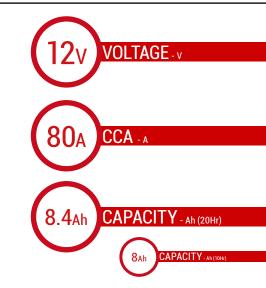

#### **DIMENSIONS**

Length (A):
Width (B):
Container height:
Total height (C):

89±2mm (3.50 in) 114±2mm (4.49 in) 114±2mm (4.49 in)

129±2mm (5.08 in)