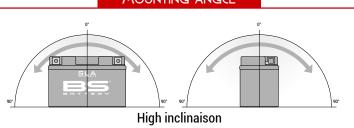

ology (Absorbed acid)
- VRLA battery type
- Activated and pre-charged batteries
- Homologated by OEM

#### **FEATURES**

- AGM construction (Absorbed Glass Material)
- VRLA battery (Valve Regulated Lead Acid)
- Factory activated
- Environmentally friendly, spillproof design
- Multi-positional fitment
- Absolutely Maintenance free
- Sealed, no gas emission through venting hole (under normal operation)
- · Ready & Easy to use
- · No acid handling Very safe
- · Increased power & Extended life
- Extreme vibration resistance

#### **DIMENSIONS**

Length (A):
Width (B):
Container height:
Total height (C):

89±2mm (3.50 in) 114±2mm (4.49 in) 114±2mm (4.49 in)

129±2mm (5.08 in)



#### TERMINALS







#### UPGRADE FOR

WEIGHT

Battery (with acid):

Approx 2.89kg (6.37 lbs)

#### MOUNTING ANGLE