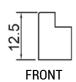

**SLA | READY TO START**

# REF BB7C-A





#### **TECHNOLOGY**

- Designed according to AGM technology (Absorbed acid)
- VRLA battery type
- Activated and pre-charged batteries
- Homologated by OEM

#### **FEATURES**

- AGM construction (Absorbed Glass Material)
- VRLA battery (Valve Regulated Lead Acid)
- Factory activated
- Environmentally friendly, spillproof design
- Multi-positional fitment
- Absolutely Maintenance free
- Sealed, no gas emission through venting hole (under normal operation)
- · Ready & Easy to use
- · No acid handling Very safe
- · Increased power & Extended life
- Extreme vibration resistance

#### **DIMENSIONS**

Length (A):
Width (B):
Container height:
Total height (C):

89±2mm (3.50 in) 114±2mm (4.49 in) 114±2mm (4.49 in)

129±2mm (5.08 in)



#### TERMINALS







#### UPGRADE FOR

WEIGHT

Battery (with acid):

Approx 2.89kg (6.37 lbs)

#### MOUNTING ANGLE