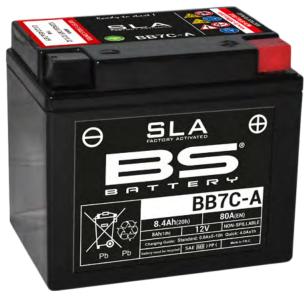

# REF BB7C-A

#### **TECHNOLOGY**

- Designed according to AGM technology (Absorbed acid)
- VRLA battery type
- Activated and pre-charged batteries
- Homologated by OEM

#### **FEATURES**

- AGM construction (Absorbed Glass Material)
- VRLA battery (Valve Regulated Lead Acid)
- Factory activated
- Environmentally friendly, spillproof design
- Multi-positional fitment
- Absolutely Maintenance free
- Sealed, no gas emission through venting hole (under normal operation)
- · Ready & Easy to use
- · No acid handling Very safe
- · Increased power & Extended life
- Extreme vibration resistance