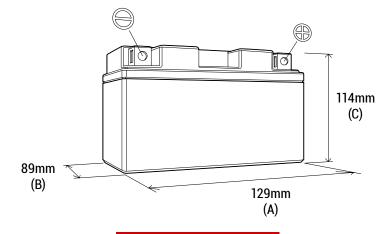

#### **DIMENSIONS**

Length (A):
Width (B):
Container height:
Total height (C):

89±2mm (3.50 in) 114±2mm (4.49 in) 114±2mm (4.49 in)

129±2mm (5.08 in)